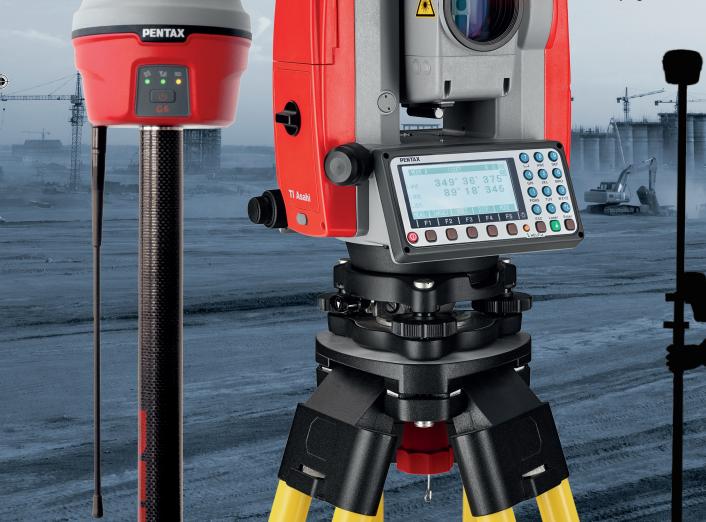

### G6Ti and G6Ni GNSS Receivers

Powerful GNSS engine in compact and robust housing which provides stable precision measurement outcome in harsh outdoor environment.

#### R-2500NS Series

#### **Total Station**

A full-featured reflectorless total station with enhanced functionality. Providing exceptional performance and cost effective solutions to modern professional surveying works.