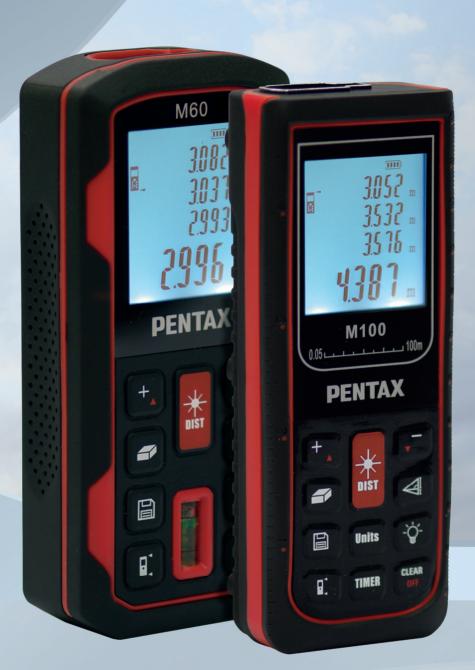

## PENTAX | M-60/M-100 Series

# **Smart, and Accurate Hand-held Distance Meter**

- Flexible Range:
   60m (M-60) /
   100m (M-100) quick laser measurement within
   3 seconds
- Long Battery Life:
   5000 measurements with
   2 AA batteries
- Slope:
  Built in tilt sensor,
  automatically detects the slope (±45°) (M-100)
- Smart Multi Functions:

   Built in area and volume
   calculation system,
   and many other functions
   for a smooth workflow
- Any Environment: Protection against water and dust (IP54)

### **PENTAX**